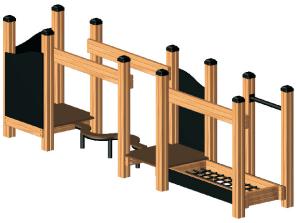

#### **DISCOVERY**

Product name: Trixie

Catalogue number: M001 10858

Dimensions: 372x70 cm Total height: 126 cm

Minimum space: 669x369 cm

Platform height: 27 cm Critical Falling Height: 27 cm Requires falling surface: NO Spare parts available: YES

### **DISCOVERY**

#### **DISCOVERY**