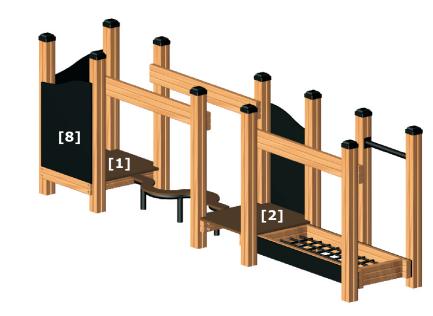

#### INSTALLATION STEP BY STEP:

- [1] F60x60 h27 + 4xP120
- [2] F60x60 h27 + 4xP120
- [3] 2xB120 h106
- [4] Z
- [5] BA + 5xP120
- [6] SU h106
- [7] B120 h106
- [8] W
- [9] 11x HAT

**GROUND LEVEL PLATE** 

PRODUCT PLATE

DEPENDING ON OPTION (METAL/WOOD):

11x FOUNDATION