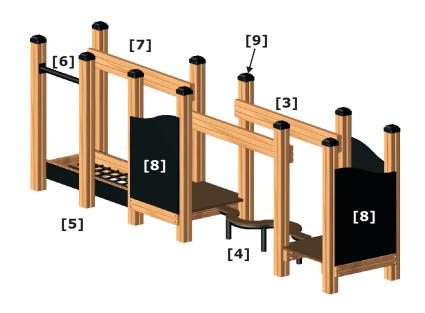

#### INSTALLATION STEP BY STEP:

- [1] F60x60 h27 + 4xP120
- [2] F60x60 h27 + 4xP120
- [3] 2xB120 h106
- [4] Z
- [5] BA + 5xP120
- [6] SU h106
- [7] B120 h106
- [8] W
- [9] 11x HAT

**GROUND LEVEL PLATE** 

PRODUCT PLATE

DEPENDING ON OPTION (METAL/WOOD):

11x FOUNDATION