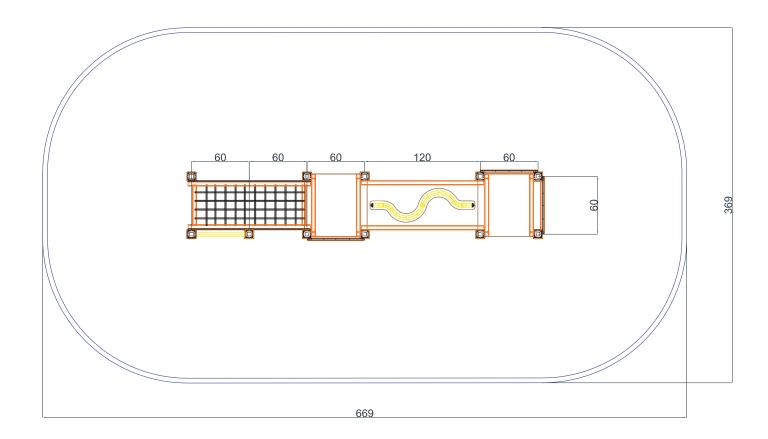

# M001 10858 Product main dimensions

#### **DISCOVERY**

Product name: Trixie

Catalogue number: M001 10858

Dimensions: 372x70 cm Total height: 126 cm

Minimum space: 669x369 cm

Platform height: 27 cm Critical Falling Height: 27 cm Requires falling surface: NO Spare parts available: YES