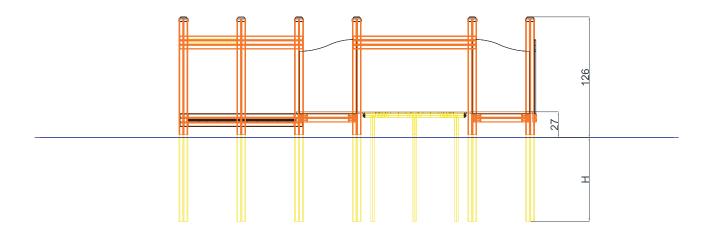

#### **DISCOVERY**

Product name: Trixie

Catalogue number: M001 10858

Dimensions: 372x70 cm Total height: 126 cm

Minimum space: 669x369 cm

Platform height: 27 cm Critical Falling Height: 27 cm Requires falling surface: NO Spare parts available: YES

# M001 10858 Product main dimensions