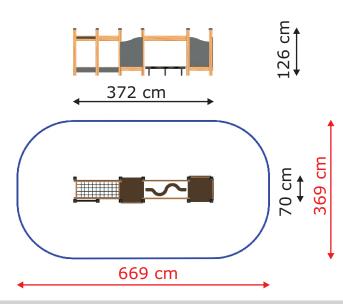

#### **DISCOVERY**

Product name: Trixie

Catalogue number: M001 10858

Dimensions: 372x70 cm Total height: 126 cm

Minimum space: 669x369 cm

Platform height: 27 cm Critical Falling Height: 27 cm Requires falling surface: NO Spare parts available: YES

# M001 10858 Product main dimensions