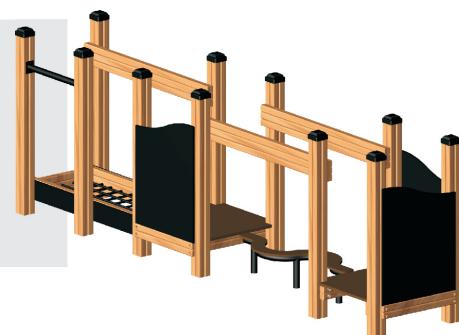

#### **DISCOVERY**

Product name: Trixie

Catalogue number: M001 10858

Dimensions: 372x70 cm Total height: 126 cm

Minimum space: 669x369 cm

Platform height: 27 cm Critical Falling Height: 27 cm Requires falling surface: NO Spare parts available: YES

### **DISCOVERY**

#### **DISCOVERY**